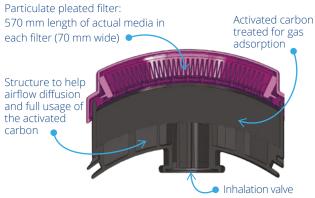

#### Efficiency / Performance

Tetrachloride (CCl<sub>4</sub>) > 30 minutes

P100 >99.97% for 0.3 μ particulate @ 500ppm: Chlorine (Cl<sub>2</sub>) > 25 minutes @ 500ppm: Chlorine Dioxide (CIO<sub>2</sub>) > 40 minutes @ 500ppm: Hydrogen Chloride (HCl) > 35 minutes @ 70ppm: Hydrogen Fluoride (HF) > 40 minutes @ 500ppm: Hydrogen Sulfide (H<sub>2</sub>S) > 40 minutes @ 500ppm: Sulfur Dioxide (SO<sub>2</sub>) > 20 minutes @ 1000ppm: Organic Vapor - Carbon

#### Material

- Mask: Medical grade TPE conforms to ISO 10993-10: 2010 for irritations. Mask body latex and silicone free, odour free. Valve body in nylon, inhalation/exhalation diaphragm in silicone. 4 point adjustable elastic head and neck strap with comfort pad in TPE.
- Gas Filters: Activated carbon sealed into a ABS Shell.
- Particulate filters: Mechanical type multi-layer HESPA synthetic media overmolded / encapsulated with flexible TPE. Particulate filters are integrated with the carbon element.