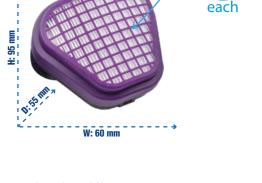

### Weight

net (S/M) 12.94 oz; (M/L) 13.54 oz gross (S/M) 16.86 oz; (M/L) 17.1 oz Filter: net 5 oz each; both net 10.05 oz, gross 10.86 oz