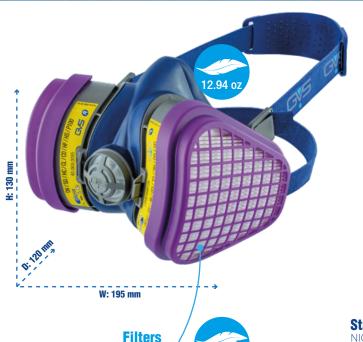

# ELIPSE® HALF MASK +HESPA™

P100 Organic Vapor / Acid Gas: (OV/SD/HC/CL/CD/HS/HF/P100)

FILTER TECHNOLOGY

### Weight

net (S/M) 12.94 oz; (M/L) 13.54 oz gross (S/M) 16.86 oz; (M/L) 17.1 oz Filter: net 5 oz each; both net 10.05 oz, gross 10.86 oz