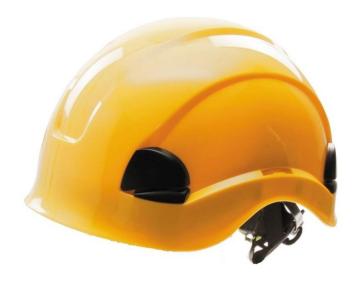

## KHH101 Climbing Style Safety Helmet

Description: KHH101 is made of ABS. High impact resistant and durable.

6-point nylon web harness with large ratchet for easy headband

adjustment. 2-point chin strap available.

Slots available for mounted earmuffs and face shields

Specifications: Components Materials/ Specifications

| Components            | Triacerials, spesificacions |
|-----------------------|-----------------------------|
| Shell                 | ABS                         |
| Suspension            | 6-point                     |
| Suspension Material   | Nylon                       |
| Suspension Adjustment | Ratchet                     |
| Standard Color        | Yellow, Red, White          |
| Size range            | 53-63 cm                    |
|                       |                             |